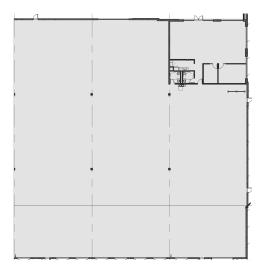

## **FLOOR PLAN**

| OFFICE    | ± 2,262 SF         |
|-----------|--------------------|
| WAREHOUSE | <u>± 30,921 SF</u> |
| TOTAL     | ± 33,183 SF        |