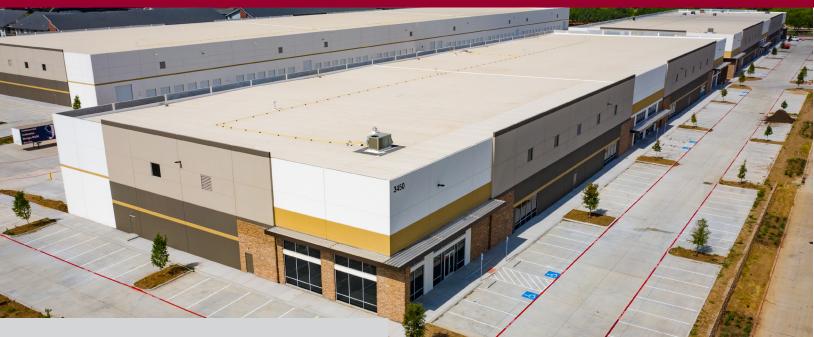

# FOR LEASE

## ±33,183 SF WAREHOUSE | DISTRIBUTION

## 3440 HIGHWAY 114

Fort Worth, TX 76177 Little Elm 81 risco 81 The Colony ville (81) arrollton 114 635 Keller Pelican Bay DFW Colleyville Saginaw Watauga + DAL Bedfo Irving Hurst Lake Worth Haltom City White 30 Fort Worth ttlement Grand Prairie Arlington Benbrook Dunca

## AVAILABILITY HIGHLIGHTS

- ±33,183 SF Total Available •
- ±2,262 SF •
- ±32′ Clear Height •
- 12 Dock High Doors •
- 1 Ramped Door •
- 50' x 52' Column Spacing •
- ESFR Sprinklers •
- 160' Building Depth •
- 190' Truck Court •