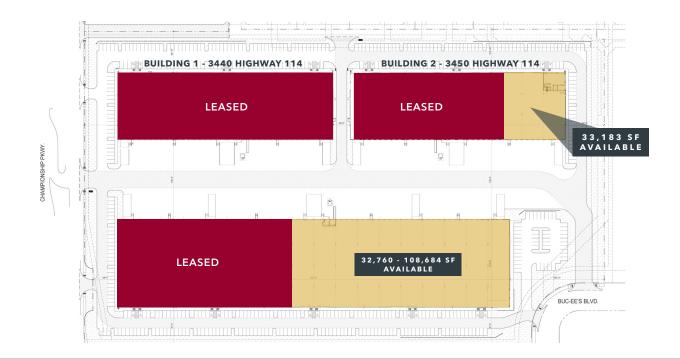

# FOR LEASE

## ±33,183 SF WAREHOUSE | DISTRIBUTION



## 3440 HIGHWAY 114

Fort Worth, TX 76177 Little Elm 81 risco 81 The Colony ville (81) arrollton 114 635 Keller Pelican Bay DFW Colleyville Saginaw Watauga + DAL Bedfo Irving Hurst Lake Worth Haltom City White 30 Fort Worth ttlement Grand Prairie Arlington Benbrook Dunca

## AVAILABILITY HIGHLIGHTS

- ±33,183 SF Total Available •
- ±2,262 SF •
- ±32′ Clear Height •
- 12 Dock High Doors •
- 1 Ramped Door •
- 50' x 52' Column Spacing •
- ESFR Sprinklers •
- 160' Building Depth •
- 190' Truck Court •

Dall

- Available for Occupancy •
- 1st Generation Space •



## **FLOOR PLAN**

| OFFICE    | ± 2,262 SF         |
|-----------|--------------------|
| WAREHOUSE | <u>± 30,921 SF</u> |
| TOTAL     | ± 33,183 SF        |



### SITE PLAN